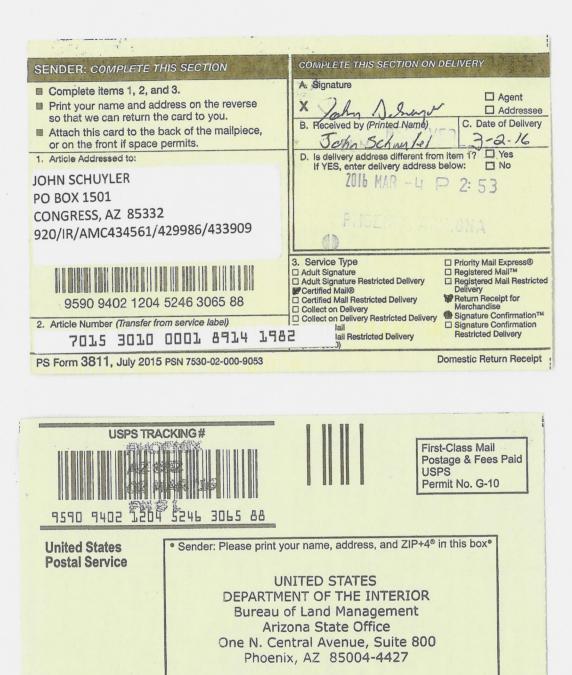

# United States Department of the Interior

BUREAU OF LAND MANAGEMENT Arizona State Office One North Central Avenue, Suite 800 Phoenix, Arizona 85004-4427 www.blm.gov/az/ FEB 2 4 2016

In Reply Refer To: 3800 (9200) IR AMC434561; AMC429986; AMC433909

# CERTIFIED MAIL - RETURN RECEIPT REQUESTED 7015 3010 0001 8914 1982

#### NOTICE

JOHN SCHUYLER PO BOX 1501 CONGRESS, AZ 85332 This Decision Affects Those Claims Shown in the Block Below.