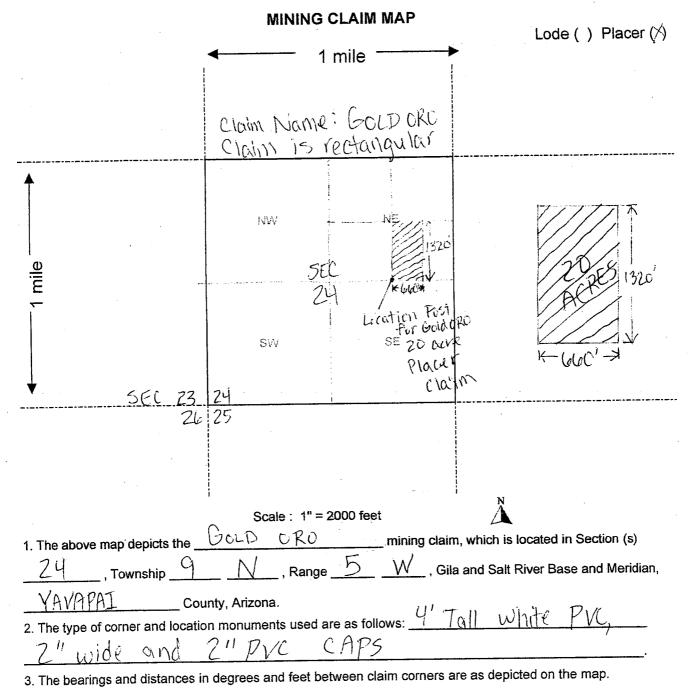

09/16/2015 11:12 Leslie M. Hoffman OFFICIAL RECORDS OF YAVAPAI COUNTY \$10.00 JOHN SCHUYLER

LOCATION NOTICE FOR PLACER MINING CLAIM BLH PHOENIX. ARIZONA GOLD ORO NOTICE IS HEREBY GIVEN that the BLM placer mining claim has been located by Date Stamp σ whose current mailing address is ç nna The general course of this claim is <u>North to South</u> and it is situated in a vadal County, Arizona. \_ feet in length and  $\underline{(c \not c \dot c)}$  feet in width. This claim runs from the 320 This claim is location monument on which this location notice is posted approximately 1320 feet in a North with direction to the <u>Noi+h</u> end line and <u>GGO</u> feet in a <u>Easterily</u> direction to the <u>Cast</u> end line. This claim is marked by four monuments, one at each corner of the claim. The location monument on which this notice is posted is situated within Section 29 . Township \_\_\_\_\_, Gila Salt River Base and Meridian, Arizona. This claim encompasses , Range h portions of the following legal subdivision(s) if located by legal subdivision or the following quarter section (s), the SE 1/4 of the NE 1/4 section (s), Township (s) and Range (s) Mof Township 9N, Range 5W, Gila Sait River Base and Meridian, Arizona. The locality of this claim with reference to some natural object or permanent monument and additional information (if any) concerning its locality are as follows:  $T/\psi$ location post Sections Hull ann to the luCation 4+17 day of September, 2015 DATED AND POSTED on the ground this LOCATOR (s) Form MCF102